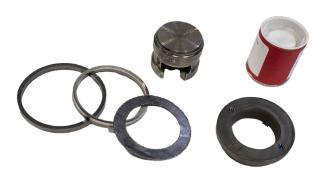

# **KEY FEATURES**



MPS-YPG Valve Repair Kit

## **ACTUATION FLEXIBILITY**

Swap out actuators with ease, deciding to change an actuator doesn't have to be costly and time consuming.

## **SMART TRIM DESIGN**

With a removable seat, there's no grinding or welding needed, just remove the seat and install a new one.

## AFTERMARKET EASE

With all parts made in-house or simple hardware in our inventory, all parts will be in stock...always.

## SIMPLE MAINTENANCE

Designed by those who make the repairs to allow for the easiest and fastest possible repairs on the fly.

# **MPS-YPG**

Globe Valve

#### Simple Hardware

Valve is assembled with basic hardware making required tools simple.

#### Made in the USA

With all parts in stock, this all forged valve assembly makes this valve something to count on. No more w