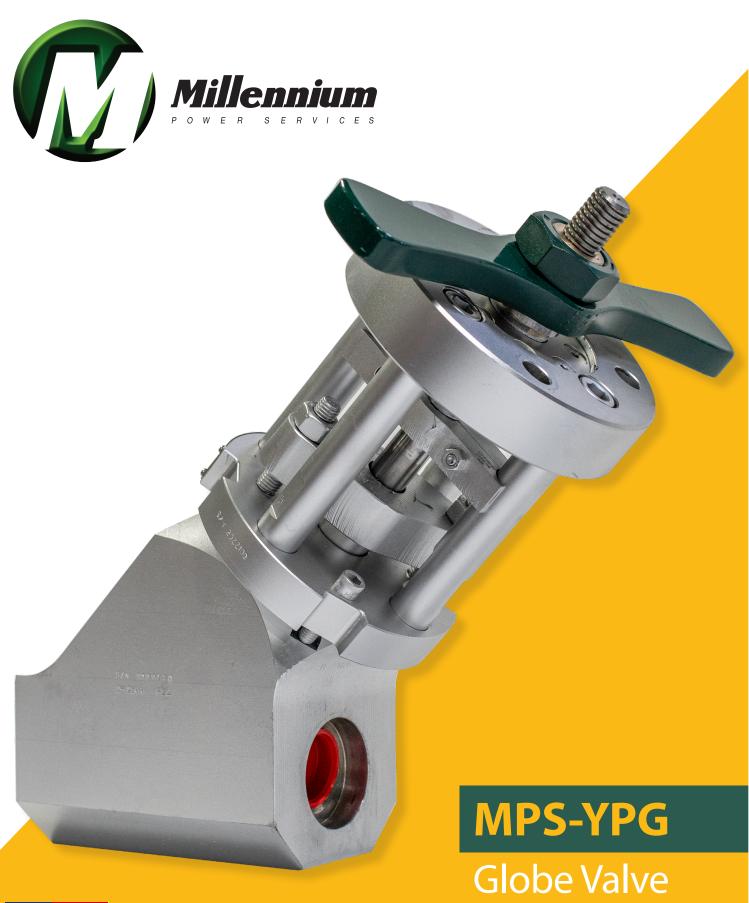

# **MPS-YPG**

Globe Valve

## **ACTUATION FLEXIBILITY**

Swap out actuators with ease, deciding to change an actuator doesn't have to be costly and time consuming.

## **SMART TRIM DESIGN**

With a removable seat, there's no grinding or welding needed, just remove the seat and install a new one.

# Removable Seat and Cage Allows for easy and low

Allows for easy and low cost maintenance.

Thrust Bearing-

for operation.

Actuator Adaptor Plate— Flexible design makes actuator mounting simple

and customizable.

Minimize force needed

Meets all the requirements of ASME B16.34